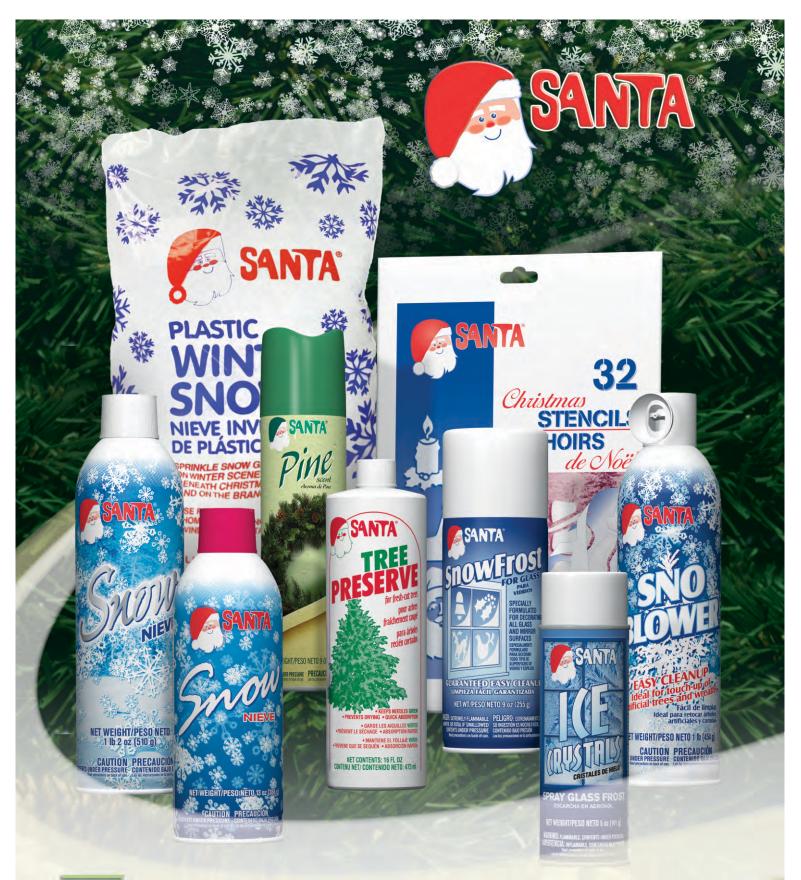

## Santa<sup>®</sup> Snow

Weight: 13 oz - 368 g Weight: 18 oz - 510 g

Santa<sup>®</sup>Snow creates a layered, textured effect. Spray on windows and mirrors for a holiday look. Lightly frost centerpieces and other decorative arrangements, tips of evergreen branches, and wreaths. Use with Santa<sup>®</sup> Christmas Stencils.

# Santa® Christmas Stencils

Santa<sup>®</sup> Christmas Stencils contains 32 stencils in varying sizes. These traditional Christmas designs include Santa, a tree, ornament, snowman, candy cane and more. They can be used singly or in combination to create festive designs. Use with Santa<sup>®</sup> Snow or Santa<sup>®</sup> Snow Frost. For craft items, use them with Champion Sprayon<sup>®</sup> enamel paint.

## **Tree Preserve**

### Santa<sup>®</sup> Holiday Scents

# Santa<sup>®</sup> Sno Blower<sup>®</sup>

# Santa<sup>®</sup> Ice Crystals

# Santa<sup>®</sup> Snow Frost

### Santa<sup>®</sup> Plastic Winter Snow